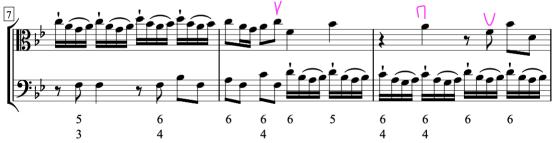

And submit a video of you playing the Telemann sonata excerpt below, through m14 without repeat. (You may play unaccompanied.) Demonstrate your articulation and phrasing ability, and please play in tune (especially ring tones such as C and D on the A string, G on the D string, etc). Use a tempo that is both comfortable and fun for you, between about 66-100bpm to the quarter note (but play without a metronome).