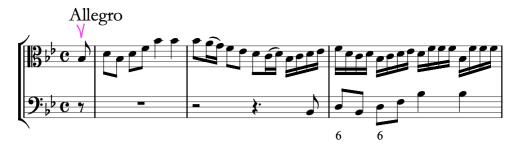

And submit a video of you playing the Telemann sonata excerpt below, through m14 without repeat. (You may play unaccompanied.) Demonstrate your articulation and phrasing ability, and please play in tune (especially ring tones such as C and D on the A string, G on the D string, etc). Use a tempo that is both comfortable and fun for you, between about 66-100bpm to the quarter note (but play without a metronome).