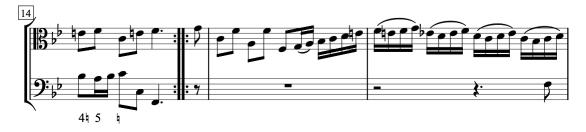

And submit a video of you playing the Telemann sonata excerpt below, through m14 without repeat. (You may play unaccompanied.) Demonstrate your articulation and phrasing ability, and please play in tune (especially ring tones such as C and D on the A string, G on the D string, etc). Use a tempo that is both comfortable and fun for you, between about 66-100bpm to the quarter note (but play without a metronome).