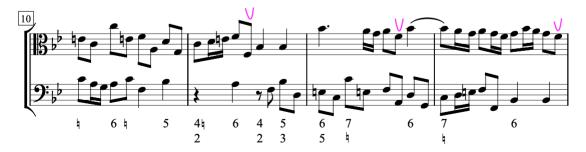

And submit a video of you playing the Telemann sonata excerpt below, through m14 without repeat. (You may play unaccompanied.) Demonstrate your articulation and phrasing ability, and please play in tune (especially ring tones such as C and D on the A string, G on the D string, etc). Use a tempo that is both comfortable and fun for you, between about 66-100bpm to the quarter note (but play without a metronome).