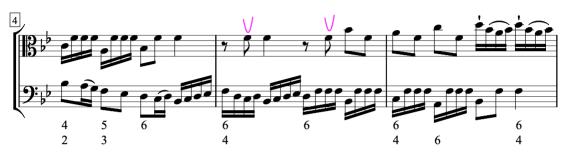

And submit a video of you playing the Telemann sonata excerpt below, through m14 without repeat. (You may play unaccompanied.) Demonstrate your articulation and phrasing ability, and please play in tune (especially ring tones such as C and D on the A string, G on the D string, etc). Use a tempo that is both comfortable and fun for you, between about 66-100bpm to the quarter note (but play without a metronome).